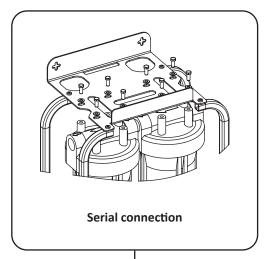

n reduction replacement filter                             | GAC-CAT (MODEL CRVS4520ECO) Smell reduction replacement filter with catalytic activated carbon       |

| Installation:                            |
|------------------------------------------|
|                                          |
| date of installation                     |
| address and phone                        |
| accepted (customer's name and signature) |
| Installer:                               |
|                                          |
| organization                             |
|                                          |
| address and phone                        |



## Installer and user guide for ECOSOFT AQUAPOINT STANDARD on metal rack



## **AQUAPOINT — WHOLE HOUSE FILTER ON METAL RACK\***

















<sup>\*</sup> It is not a complete replacement of the softener