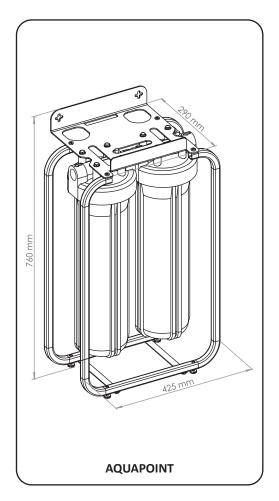

## **AQUAPOINT — WHOLE HOUSE FILTER ON METAL RACK\***

<sup>\*</sup> It is not a complete replacement of the softener