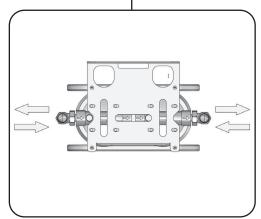

## **AQUAPOINT — WHOLE HOUSE FILTER ON METAL RACK\***

<sup>\*</sup> It is not a complete replacement of the softener