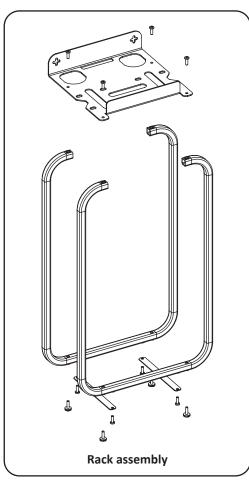

ron reduction replacement filter                             | GAC-CAT (MODEL CRVS4520ECO) Smell reduction replacement filter with catalytic activated carbon       |

| Installation:                            |
|------------------------------------------|
|                                          |
| date of installation                     |
| address and phone                        |
| accepted (customer's name and signature) |
| Installer:                               |
|                                          |
| organization                             |
|                                          |
| address and phone                        |



## Installer and user guide for ECOSOFT AQUAPOINT STANDARD on metal rack



## **AQUAPOINT — WHOLE HOUSE FILTER ON METAL RACK\***

















<sup>\*</sup> It is not a complete replacement of the softener