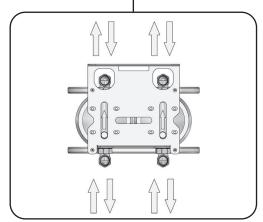

## **AQUAPOINT — WHOLE HOUSE FILTER ON METAL RACK\***

<sup>\*</sup> It is not a complete replacement of the softener