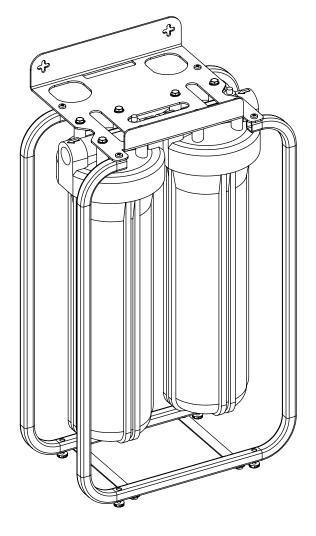

## **AQUAPOINT — WHOLE HOUSE FILTER ON METAL RACK\***

<sup>\*</sup> It is not a complete replacement of the softener