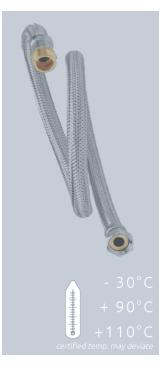

## **KEY FEATURES:**

- Connection hoses approved for drinking water
- Designed for softener with 3/4" and 1" connections
- Connection hoses comply with European EN 13618 standards
- Connection hoses tested for 10,000 cycles at 8 bar