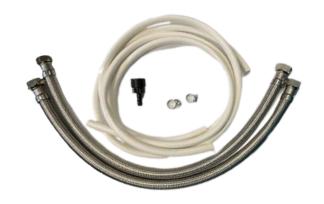

## Connection kit 1" x <sup>3</sup>/<sub>4</sub>"

- Connection hoses 1" x <sup>3</sup>/<sub>4</sub>", 0,8 m (2 pcs.)
- Overflow hose 16 mm, 2 m
- Drain hose 16 mm, 2 m
- Metal clamp (2 pcs.)
  Drain fitting <sup>3</sup>/<sub>4</sub>" x 16 mm

#### Connection kit 1" x 1"

- Connection hoses 1" x 1", 0,8 m (2 pcs.) •
- Overflow hose 16 mm, 2 m •
- Drain hose 16 mm, 2 m •
- .
- Metal clamp (2 pcs.) Drain fitting ¾" x 16 mm •