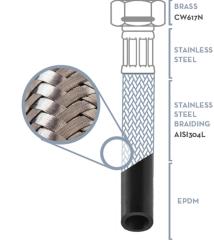

## Connection kit 1" x <sup>3</sup>/<sub>4</sub>"

- Connection hoses 1" x <sup>3</sup>/<sub>4</sub>", 0,8 m (2 pcs.)
- Overflow hose 16 mm, 2 m
- Drain hose 16 mm, 2 m
- Metal clamp (2 pcs.)
  Drain fitting <sup>3</sup>/<sub>4</sub>" x 16 mm

#### Connection kit 1" x 1"

- Connection hoses 1" x 1", 0,8 m (2 pcs.) •
- Overflow hose 16 mm, 2 m •
- Drain hose 16 mm, 2 m •
- .
- Metal clamp (2 pcs.) Drain fitting ¾" x 16 mm •

## **KEY FEATURES:**

- Connection hoses approved for drinking water
- Designed for softener with 3/4" and 1" connections
- Connection hoses comply with European EN 13618 standards
- Connection hoses tested for 10,000 cycles at 8 bar