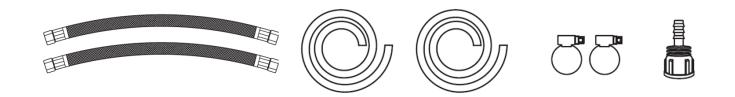

#### **COMPONENTS:**

## Connection kit 1" x <sup>3</sup>/<sub>4</sub>"

- Connection hoses 1" x <sup>3</sup>/<sub>4</sub>", 0,8 m (2 pcs.)
- Overflow hose 16 mm, 2 m
- Drain hose 16 mm, 2 m
- Metal clamp (2 pcs.)
  Drain fitting <sup>3</sup>/<sub>4</sub>" x 16 mm

#### Connection kit 1" x 1"

- Connection hoses 1" x 1", 0,8 m (2 pcs.) •
- Overflow hose 16 mm, 2 m •
- Drain hose 16 mm, 2 m •
- .
- Metal clamp (2 pcs.) Drain fitting ¾" x 16 mm •